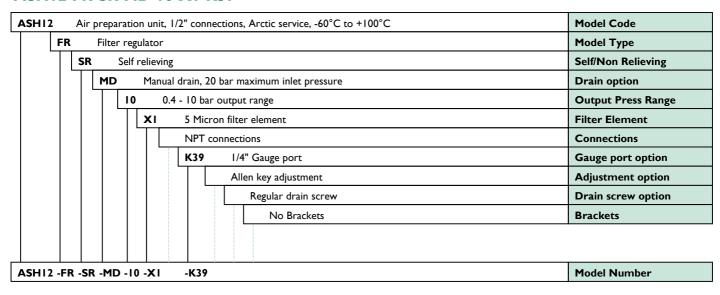

# ASH12

#### ASH12-FR-SR-MD-10-X1-K39

This is a bespoke datasheet. For further details on the complete range, please refer to catalogue: Models SH and SC Series Air Preparation Units

www.bifold.co.uk

Accuracy of information
We take care to ensure that product information in this
catalogue is reasonably accurate and up-to-date. Howeve
our products are continually developed and updated
so to ensure accurate and up-to-date information please
refer to the product catalogue issue list on our web site or
contract a member of our splet near.