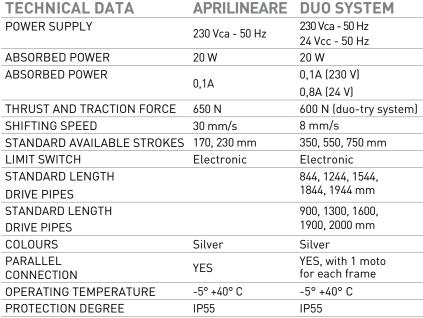

Electric anodised aluminium operators with rack-driven linear movement, fitted with an electronic limit stop, IP55 protection degree, anodised aluminium bracket and galvanised steel frame mount. The operators can be connected in parallel.

The rack is made of C43 galvanised steel, and has a  $10 \times 10$  square section. The box is made of two pieces of sealed impact-proof ABS. The operators are fitted with an internal cable.

The motor Duo System Can be used in conjunction with the TRY drive units made of anodised aluminium and consisting of: a C43 galvanised steel rack with 10 x 10 square section complete with anodised aluminium bracket and galvanised steel frame mount. The drive pipes for connection to two or three thrust points are made of anodised aluminium and are supplied complete with fixing screws.