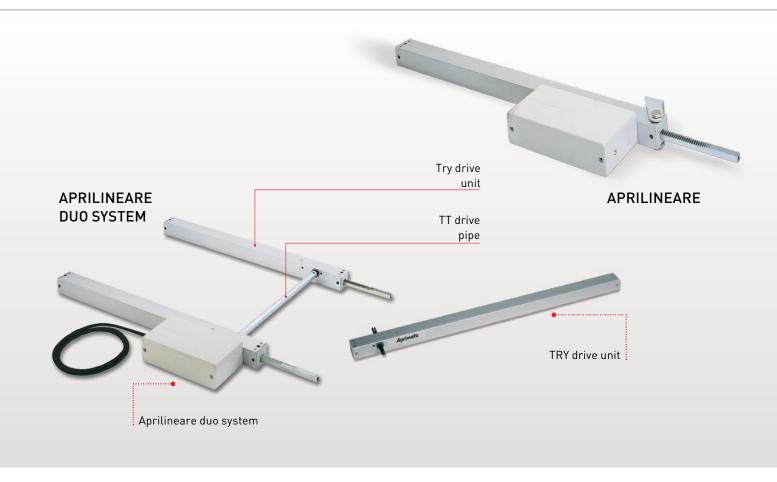

## **APRILINEARE - DUO SYSTEM**

Rack operators (with two or three thrust points) for bottom-hinged and outward-opening applications, shed, skylights, domes, vertical sun blinds and sliding windows.

Aprilineare serie are windows operators for vertical sunblinds, domes or applications that required on the frame one thrust point.

Duo System and Try System are ideal for use with automation systems for large domes, outward-opening windows and large skylights. They are valid alternatives in applications requiring two or three thrust points.

Duo and Try system have perfect balance and therefore evenly- distributed movement are obtained, even with large frames, by exploiting the power and reliability of a motor unit combined with one or two more thrust units.

The rack is made of C43 galvanised steel, and has a  $10 \times 10$  square section. The box is made of two pieces of sealed impact-proof ABS. The operators are fitted with an internal cable.

The motor Duo System Can be used in conjunction with the TRY drive units made of anodised aluminium and consisting of: a C43 galvanised steel rack with 10 x 10 square section complete with anodised aluminium bracket and galvanised steel frame mount. The drive pipes for connection to two or three thrust points are made of anodised aluminium and are supplied complete with fixing screws.