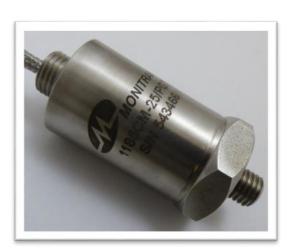

# MTN/1185CMPG7-25 Series

4-20 mA velocity transducer for PLC interface

General purpose, top-entry velocity transducer with DC output. Made from robust stainless steel throughout for continuous vibration monitoring in harsh environments. Sealed to IP67 with industry standard two-wire 4-20mA output proportional to sensor range that can connect directly to PLC, DCS and other industrial controllers. Includes integral stainless overbraided ETFE cable and PG7 male thread at cable exit on cap.