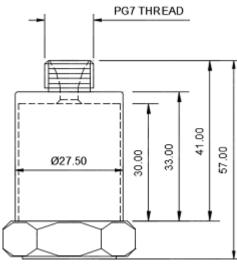

# MTN/1185CMPG7-25 Series

4-20 mA velocity transducer for PLC interface

General purpose, top-entry velocity transducer with DC output. Made from robust stainless steel throughout for continuous vibration monitoring in harsh environments. Sealed to IP67 with industry standard two-wire 4-20mA output proportional to sensor range that can connect directly to PLC, DCS and other industrial controllers. Includes integral stainless overbraided ETFE cable and PG7 male thread at cable exit on cap.

### MTN/1185CMPG7-25



**Dimensions** 



28mm A/F

#### **Applications**

- Air handling units
- Building services
- Fans

| Technical               |                                               |  |
|-------------------------|-----------------------------------------------|--|
| Output current          | 4-20mA DC proportional to rms velocity (mm/s) |  |
| Supply voltage          | 12-32V DC (4-20mA)                            |  |
| Frequency response      | 2Hz to 1kHz ±10%                              |  |
| Mounted base resonance  | 5kHz (nominal)                                |  |
| Isolation               | Base isolated                                 |  |
| Dynamic range           | 50g peak                                      |  |
| Transverse sensitivity  | Less than 5%                                  |  |
| Sen